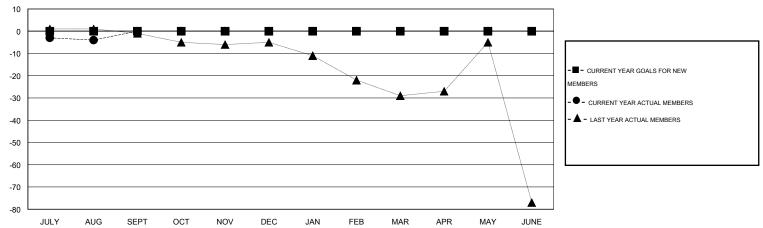

#### GOALS AND ACTUAL MEMBERS CUMULATIVE

| DROPPED CLUBS: 2  DROPPED MEMBERS |   | 1 CLUBS OF 69 ADDED 1 OR MORE<br>NEW MEMBERS | GENDER DISTRIBU<br>MALE<br>FEMALE | TION<br>1,402 (86.70%)<br>215 (13.30%) |   |
|-----------------------------------|---|----------------------------------------------|-----------------------------------|----------------------------------------|---|
| DECEASED                          | 1 | CLICK HERE FOR HEALTH                        | EAMILY LINIT MEMBERS              |                                        | 2 |
| CLUB CANCELLED                    | 0 | ASSESSMENT DATA                              | FAMILY UNIT MEMBERS               |                                        | ۷ |
| OTHER                             | 6 |                                              | HEAD OF HOUSEHOLD                 |                                        |   |
| TOTAL                             | 7 |                                              | NON-HEAD OF HOUSEHOLD             |                                        |   |